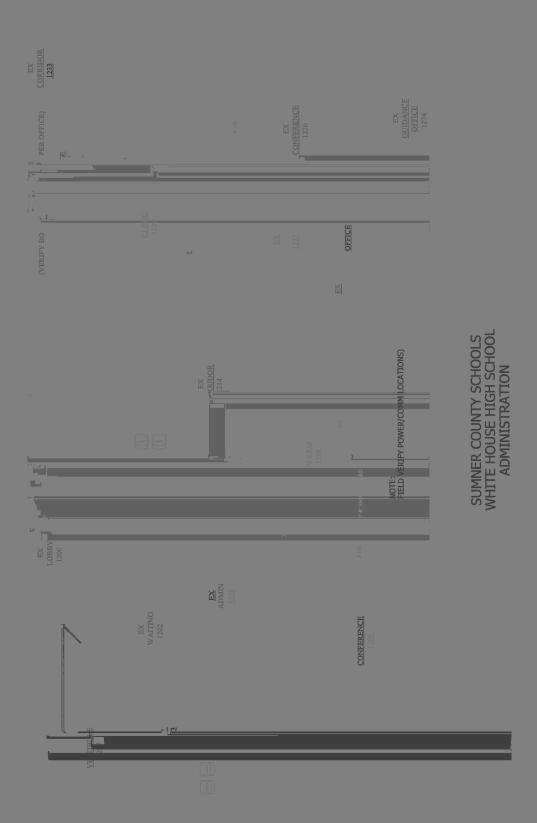

## WHITE HOUSE HIGH ADMINISTRATIVE AREA

PROPOSAL TOTAL \$\_\_\_\_\_

ESTIMATED DELIVERY/INSTALLATION

Proposal must be equal to or better than HON produ

Room 1206 Conference

HON-Colors to be determined

- Qty. Part Numbers
- 1 H105493–10500 Series, 72W x 24D x 29 1/2H Credenza w/two storage cabinet
- 10 HITL1– Ignition Task Chair Low Back; Grade III Upholstery
- 1 HTLB48120 Preside 120W x 48D Board Shaped Laminate Top, Tri Oval
- 1 HTLP120 Preside Laminate Panel Base f@0W Table Top
- 2 HON-4-5 Shelf Bookcase, laminate to match other furniture in the office.

Room 1212 - Attendance Clerk

HON 10500 SeriesColors to be determined

- Qty. Part Numbers
- 1 H105102–Mobile full height pedestal, 15 5/8W x 22 3/4D, BBF
- 1 H105266L-72W x30/42D x 29 ½H Rudder Peninsula LH
- 1 H10534G-72W x 14 5/8D x 37 1/8H Stack on Storage, Frosted Doors
- 1 H105856–Black enclosure for 72W Stack on Storage
- 1 H105907R-42W x 24D x 29 1/2H Return Rt, File/File Pedistal
- 1 H1526–Wood CenteDrawer 26W x 15 3/8D
- 1 H1706– Articulating Arm w/Keyboard Platform
- 1 H90056– Tack board for 72"W Stack on Storage back enclosure
- 1 HH870960-Task light, 60W
- 1 HIEH1– Ignition Executive High Back, Grade III Upholstery
- 2 HIGCL Ignition Guest ChaFrour Leg Frame w/Arms, Grade III Upholstery
- 1 HPC180G Park Avenue Modesty Panel for Peninsula, Frosted Nickle
- 1 HON-4-5 Shelf Bookcase, laminate to match other furniture in the office.

Room 1231 -Bookkeeper

HON 10500 SeriesColors to be determine

- Qty. Part Numbers
- 1 H105102–Mobile full height pedestal, 15 5/8W x 22 3/4D, BBF
- 1 H105206L-72W x30/42D x 29 ½H Rudder Peninsula LH
- 1 H10534G-72W x 14 5/8D x 37 1/8H Stack on Storage, Frosted Doors
- 1 H10547R-Credenza, Lateral File Right 72W x 24D
- 1 H10570–Bridge, 47W x 24D x 29 1/2H
- 1 H105856–Black enclosure for 72W Stack on Storage
- 1 H1526–Wood Center Drawer 26W x 15 3/8D
- 1 H1706–Articulating Arm w/Keyboard Platform
- 1 H90056– Tack board for 72"W Stack on Storage back enclosure
- 1 HH87(960–Task light, 60W
- 1 HIEH1– Ignition Executive High Back, Grade III Upholstery
- 2 HIGC⊢