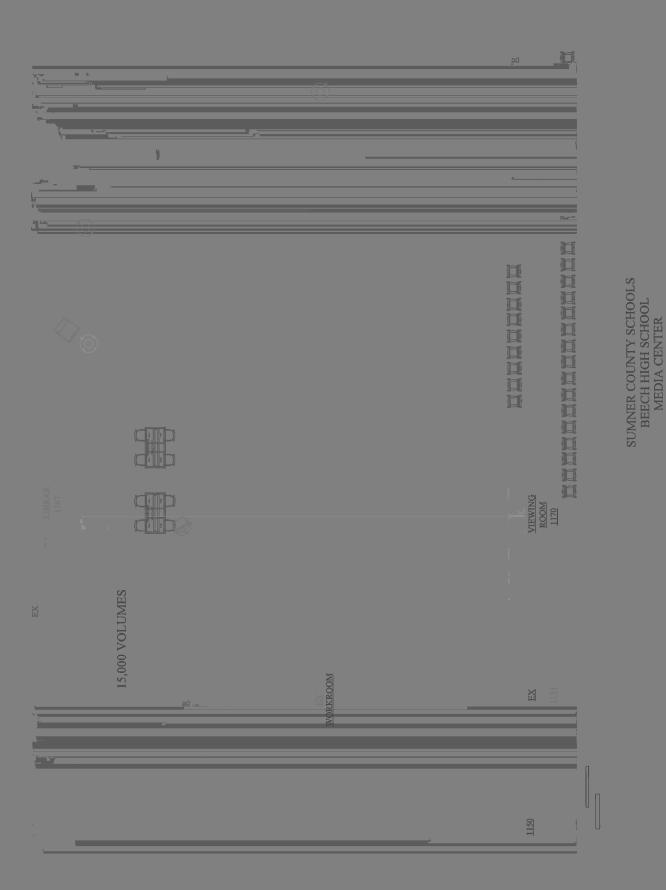

### **BEECH HIGH LIBRARY**

PROPOSAL TOTAL

\$\_\_\_\_\_

ESTIMATED DELIVERY/INSATTAION

- 1. Shelving
  - a. Perimeter Shelving Library and Viewing Roomo-be equal to or better than Media Technologies Bookmark Series see layout for shelving overview.
  - b. Mobile Shelving to be equal to or better than Media Technologie®rift Curved MobileShelving48"H x 18"D x 72"W.
- 2. Circulation Area
  - a. Circulation Desk equal to or better than Media Technologiesustom as per drawing, with custologo hardwired for 2 work stations, book drop and trustee drawing.
  - b. Office Chairs Qty. 2– Equal to or better than HON Ignition Work Mid ; s .3 (t)4..7989 0 al3 (t)4.ier2.3 ( <sup>b</sup>u 0 Tc 0 Tw0 Tc 0 Tw 0.772 0 Td ()Tj /TT1 1 Tf -0.001 Tc 0.003 Tw 0.859 0 Td [30ffice Se (o)]

#### ESTIMATED DELIVERY/INSATTAION

- 1. Shelving
  - a. Perimeter & Freestanding Shelving ibrary and Periodical Storage to be equal to or better than Media Technologies-Bookmark Series see layout for shelving overview.
- 2. Circulation Area
  - a. Office Chairs Qty. 2-Equalto or better than HON Ignition Work Miloack, Grade II upholstery.
- 3. Workroom
  - a. Tables-Qty. 2- to be equal to or better than Media TechnologieRectangle Malibu Tables with "VW" edge.
  - b. Seating-Qty. 8 -equal to or better than-Artco Bell Discover Chavith casters -Size 18+.
- 4. Café Area Bar height tables and stools.
  - a. Tables- Qty. 2- to be equal to or better than Artco Bel86" round top with 42" fixed height pedestal base.
  - b. Stools- Qty. 8- to be equal to or better than Artco Bell Alphabet Stad, fixed height, Poly Shell
- 5. Library Tables and Seating
  - a. Tables-Qty. 8to be equal to or better than Media TechnologieRectangle-Malibu Tables with "VW" edge.