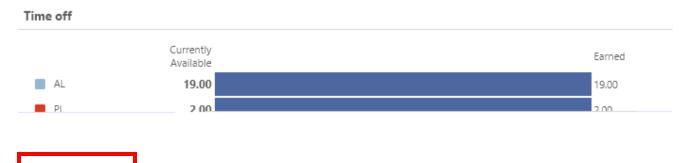

Once you have successfully changedryppassword you wilkee

Click on "Continue" and your ESS Homepage will open.

On the right you will see "Employee Self Service", please click once on the words for your ESS Dashboard to appear. are welcome to explore all areas of ES diditional areas are accessible on the right ndside of the screen, some screens have sliding bars (as seen below) that you can use to scroll to additional information on the page, or blue hyperlink words.