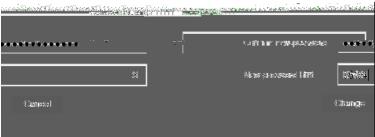

## Login

Mr. Skywalker successfully logged in and now resetting his password. You may also set a hint in the editable field.

PLEASREFERENOTHE
GREENESS SHEET THAT WAS
HANDED OUT WITH YOUR
PAYCHECK OR DURING YOUR
NEW HIRE ORIENTATION.