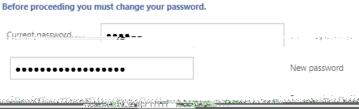

## Login

Mr. Skywalker successfully logged in and now resetting his password. You may also set a hint in the editable field.

PLEASREFERENOTHE
GREENESS SHEET THAT WAS
HANDED OUT WITH YOUR
PAYCHECK OR DURING YOUR
NEW HIRE ORIENTATION.