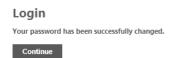

Once you have successfully changedryppassword you wilkee

Click on "Continue" and your ESS Homepage will open.

On the right you will see "Employee Self Service", please click once on the words for your ESS Dashboard to appear. are welcome to explore all areas of ES diditional areas are accessible on the right ndside of the screen, some screens have sliding bars (as seen below) that you can use to scroll to additional information on the page, or blue hyperlink words.