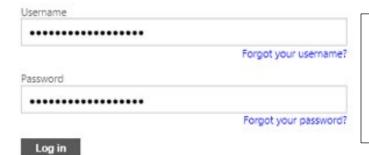

## Login

PLEASREFERENOTHEGREENESS
SHEET THAT WAS HANDED OUT WITH
YOUR PAGHECK OR DURING YOUR
NEW HIRE ORIENTATION.

Following a successful initial login, you will be promptted set your password.